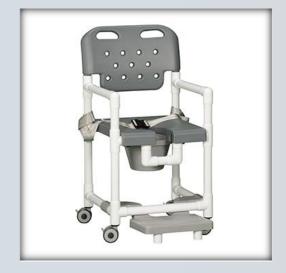

## **Elite Shower Chair Commode w/Footrest & Safety Belt**

| Technical         | Data    |
|-------------------|---------|
| Height:           | 41.5"   |
| Width:            | 21"     |
| Depth:            | 22"     |
| Weight:           | 33 lbs  |
| Seat Height:      | 23"     |
| Clearance:        | 20"     |
| Between the arms: | 17.25"  |
| Weight Capacity:  | 325 lbs |
| Ship Weight:      | 38 lbs  |
| Shipping Method:  | Parcel  |

## **Features:**

- 3" Never-Rust twin wheel casters, all locking
- Open-front seat for easy bathing care
- Integrated push handles for improved mobility
- Removeable commode pail with lid
- Slideout footrest for added safety
- Safety belt